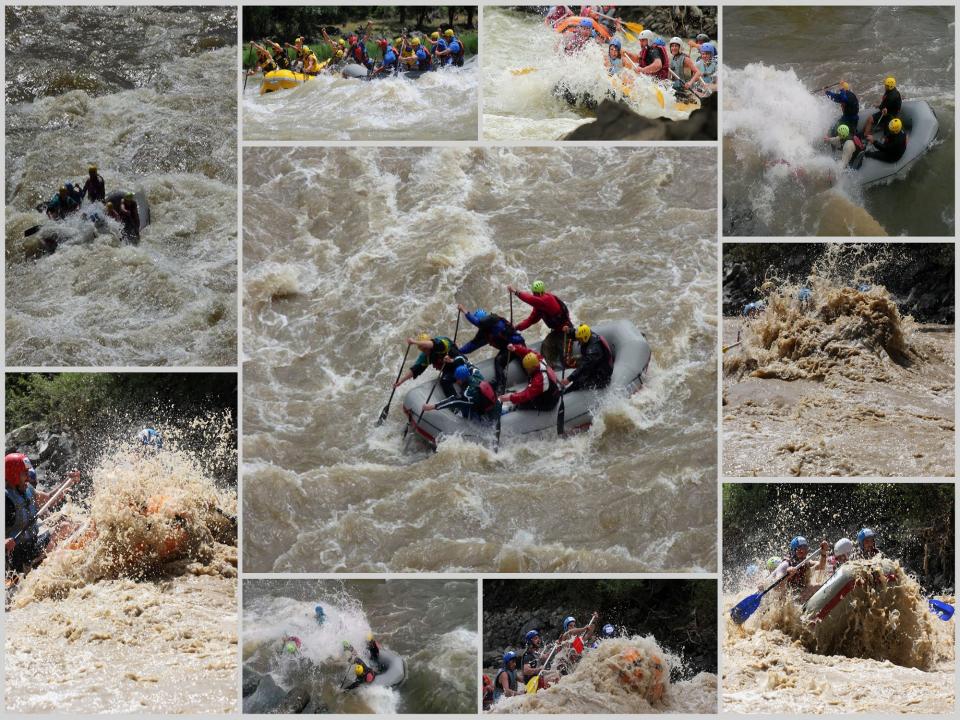

**COMPETITION** – R6(M/F) – DOWNRIVER, SPRINT, H2H, SLALOM

RIVER - MTKVARI, CLASS 3-4

**BOATS** - ROBFIN 420

**RIVER** – MTKVARI IS MOUNTAIN RIVER WITH SEVERAL WHITE WATER SECTIONS AND SOME DROPS. THE LENGTH WHICH IS USED FOR RAFTING IS 25 KM. THE WATER TEMPERATURE IN MAY IS 14 – 17, AIR TEMPERATURE IS OVER 22-26C.

**ENTRY FEE** – NO ENTRY FEE. ALL EXPENSES EXCEPT TRAVEL COSTS TO GEORGIA WILL BE COVERED BY THE ORGANIZER

**RACE RULES** - IRF RACE RULES

**BOATS** – THE BOATS WILL BE PROVIDED BY THE ORGANIZER. ALL OTHER PERSONAL EQUIPMENT MUST BE PROVIDED BY TEAM MEMBERS